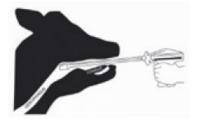

animals can be traced individually.

The NLIS Cattle RFID standard details minimum mandatory specifications for accredited devices supplied to producers. Devices approved under this standard may be an ear tag, or a rumen bolus/ear tag combination.

#### **Colour of devices**

Other than rumen boluses, which are inserted into the rumen, in Australia, cattle breeder devices must be white and post-breeder devices orange.







If the device is a rumen bolus, a large non-recyclable permanent ear tag in white (for breeder devices) or orange (for post-breeder devices) must be supplied with the bolus. As an alternative, a triangular, light green visual tag may be used. The word RUMEN, the NLIS logo, and the words DO NOT REMOVE must be printed on the visual tag.



Correct placement of ear tag



Correct placement of rumen bolus

#### Accreditation status

Devices that perform well after six months of a field trial may be granted **conditional accreditation**. This allows the product to be sold as an NLIS device. Devices that still perform well at 12, 24 and 36 month intervals are usually granted **full accreditation** after three years.

### Full accreditation status

These devices have full NLIS accreditation status. Most of the examples below are white breeder devices. If the device is an ear tag, the equivalent post-breeder tag is orange. Post-breeder tags are applied to cattle no longer on their property of birth.

Note: See Page 3 for manufacturers' contact details.

| RFID type      | Product name / Description