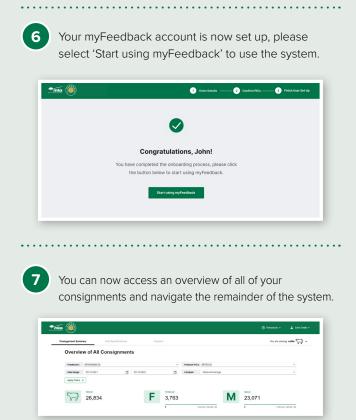

## myFeedback: how to get started

















## To view your profile details:

2

In the top right corner next to the person icon, select the arrow next to your name and select 'My Profile'.



On the 'View My Details' page, scroll down to view 'Your PICs'.

|     | letails                                                                      |                                                                                                  |                                                                                |                                                          |              |  |
|-----|------------------------------------------------------------------------------|--------------------------------------------------------------------------------------------------|-------------------------------------------------------