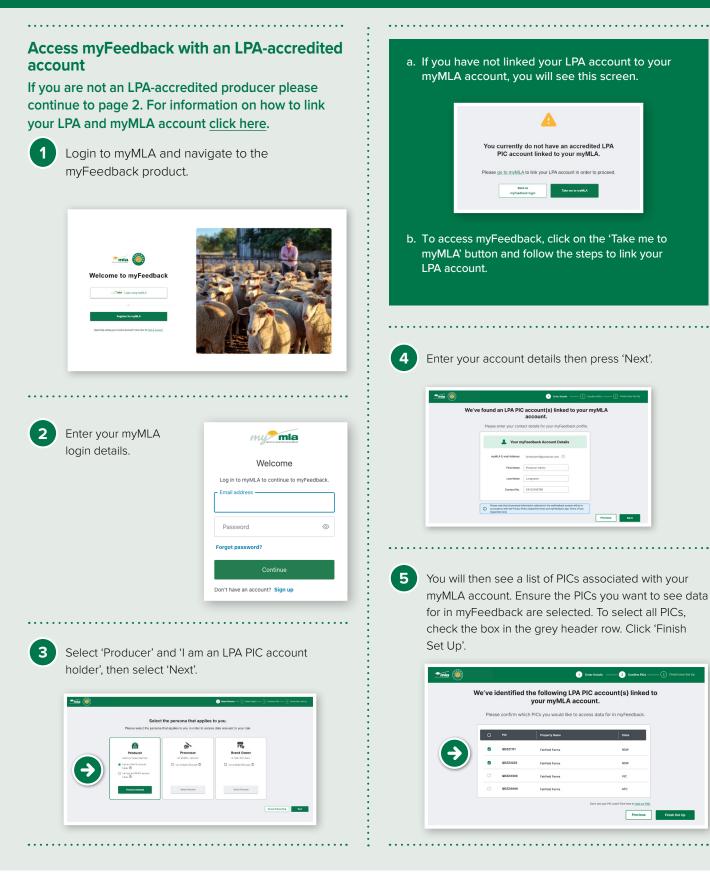

## myFeedback: how to get started

















## To view your profile details:

2

In the top right corner next to the person icon, select the arrow next to your name and select 'My Profile'.



On the 'View My Details' page, scroll down to view 'Your PICs'.

|     | letails                                                                      |                                                                                                  |                                                                                |                                                          |              |  |
|-----|------------------------------------------------------------------------------|--------------------------------------------------------------------------------------------------|-------------------------------------------