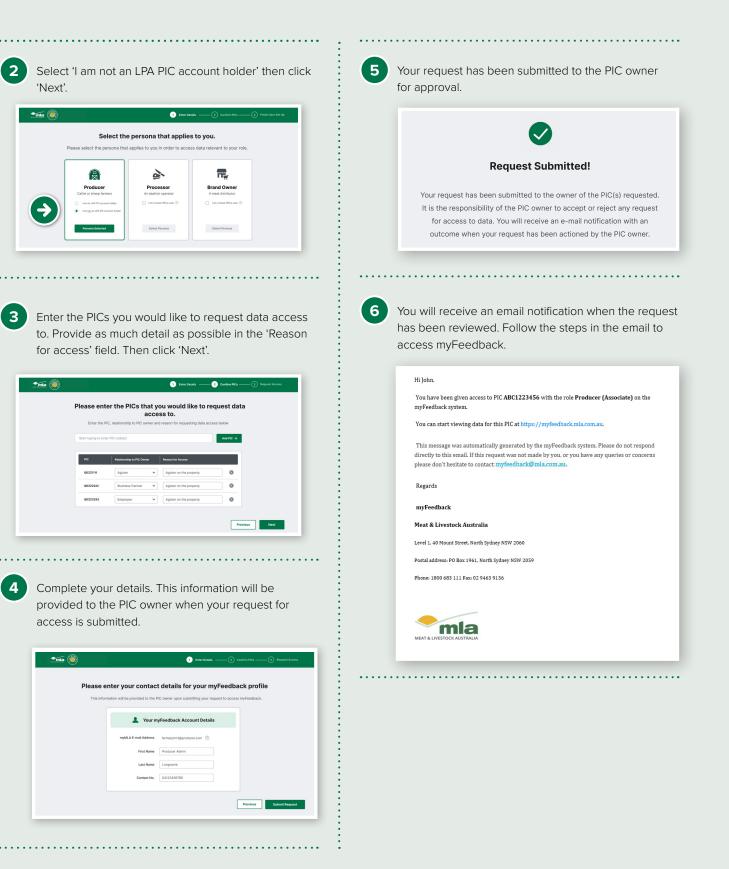

PA PIC Accounts'. Select the PICs you want to view and then select 'Finish'.

| PIC   |                 | Property Name   | State |
|-------|-----------------|-----------------|-------|
| QDZZ1 | 111             | Fairfield Farms | NSW   |
| QDZZ2 | 222             | Fairfield Farms | NSW   |
| QDZZ3 | 333             | Fairfield Farms | VIC   |
| QDZZ4 | 444             | Fairfield Farms | ACT   |
| ition | al LPA PIC Acco | ounts           |       |
|       | PIC             | Property Name   | State |
| ο     |                 |                 |       |
| •     | QDZZ5555        | Fairfield Farms | NSW   |

## Access myFeedback without an LPA account

Follow these steps to request access and set up your myFeedback account.



2

Login to myMLA and navigate to the myfeedback product