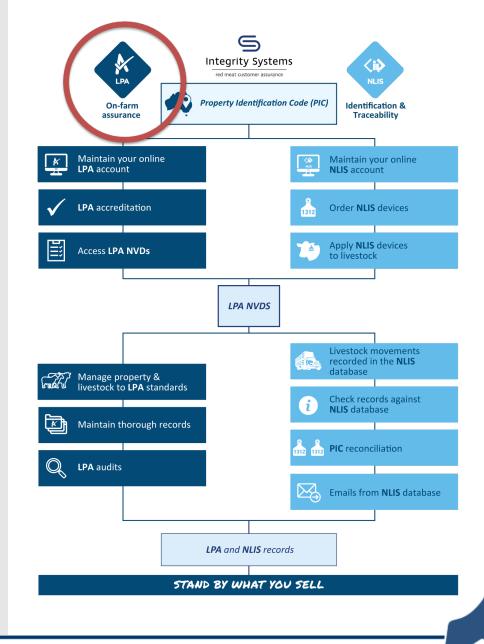

### Two programs work together to underpin food safety and traceability on-farm

LPA: On-farm management of food safety, animal welfare and biosecurity risks.

NLIS: Tracks the location of every animal throughout its life.

### LPA ... What it means on-farm

LPA accredited producers commit to carry out on-farm practices that support the integrity of the entire system. This is verified when producers sign LPA NVDs for livestock movements:

- 1. Property risk assessment
- 2. Safe and responsible animal treatments
- 3. Stock foods, fodder crops, grain and pasture treatments
- 4. Preparation for dispatch of livestock
- 5. Livestock transactions and movements
- 6. Biosecurity
- 7. Animal welfare

### **NLIS** ... What it means on-farm

NLIS combines three elements to enable the lifetime traceability of animals:

- 1. All livestock are identified by a visual or electronic eartag/device.
- 2. All physical locations are identified by means of a Property Identification Code (PIC)
- 3. All livestock location data and movements are recorded in a central database.

### LPA NVD ... What it means on-farm

LPA NVDs bring together all on-farm assurance, identification and traceability details - the basis for ensuring a safe and traceable food product.

- 1. The LPA NVD captures food safety information on every animal, every time it moves from property to property, to processors or saleyards.
- NVDs provide evidence of livestock history and on-farm practices when transferring livestock through the value chain.

#### LPA – what producers need to do

- Keep your online LPA account details up-todate
- Maintain your LPA accreditation and renew every three years
- Manage your property and livestock to the seven LPA requirements
- ✓ Keep thorough records as evidence of livestock history and on-farm practices
- Prepare for and participate in an audit, if requested

#### NLIS – what producers need to do

- Keep your online NLIS account details up-todate
- Order and use NLIS tags for every animal on your PIC
- Record movements of livestock in the NLIS database. The timeframes for property to property transfers vary so check what is required for your state.
- Regularly compare your records to the NLIS database to ensure transfers are completed
- ✓ Do a PIC reconciliation if there are differences. If ISC emails you about these, investigate the error.

#### LPA NVDs – what producers need to do

- ✓ Maintain your LPA accreditation to access LPA NVDs.
- ✓ NVDs are a legal document. When ticking boxes on a LPA NVD, it declares your on-farm practices meet LPA requirements ... and customers' expectations.
- ✓ A tick on a NVD needs to be backed up by accurate farm records. This is a pledge that meat has been produced safely, ethically and meets biosecurity requirements – it means you stand by what you sell.
- File your completed NVDs in case of audit. NLIS transfers are part of LPA audits.