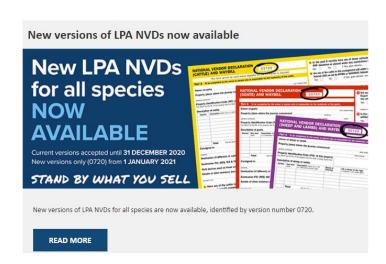

### New versions of LPA NVDs for all species NOW AVAILABLE

Identified by version number 0720

Current versions accepted until 31 DECEMBER 2020

New versions only (0720) from 1 JANUARY 2021

STAND BY WHAT YOU SELL