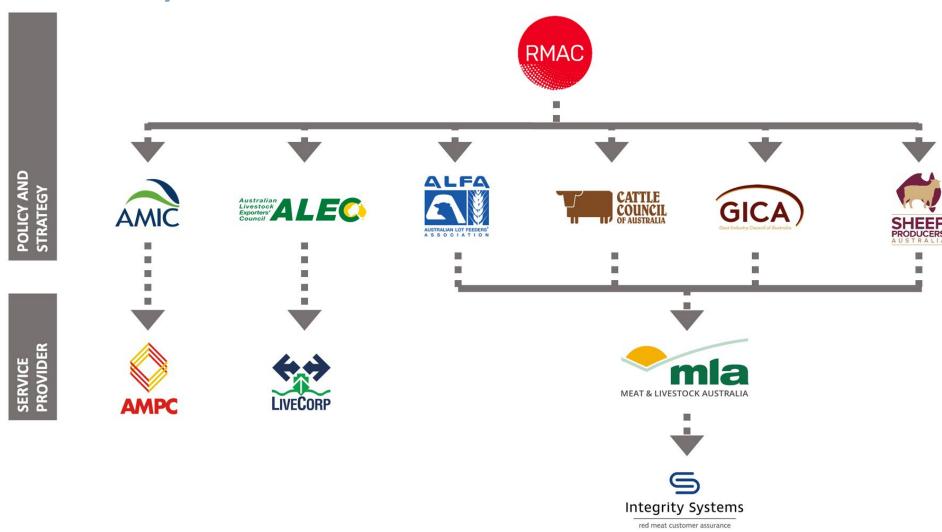

### **Integrity Systems Company (ISC)**

A subsidiary of Meat & Livestock Australia

9

A (ND CE)

### **About MLA**

- Research, Development and Adoption
- Marketing
- Collaborate with Australian Government and wider red meat industry
- Invest in initiatives that contribute to:
  - ✓ Producer profitability
  - ✓ Sustainability
  - ✓ Global competitiveness

### **About ISC**

Integrity Systems Company manages and delivers Australia's red meat integrity system.

This system that underpins consumer confidence in on-farm production of Australian red meat, covering:

- On-farm assurance through the Livestock Production Assurance (LPA) program
- Identification and traceability of livestock through the National Livestock Identification System (NLIS)

### The red meat integrity system ...

- Ensures Australian red meat is safe to eat and fully traceable
- Provides on-farm assurance, animal identification and traceability from paddock to plate
- Underpins the livestock selling system, giving confidence to buyers, retailers and consumers