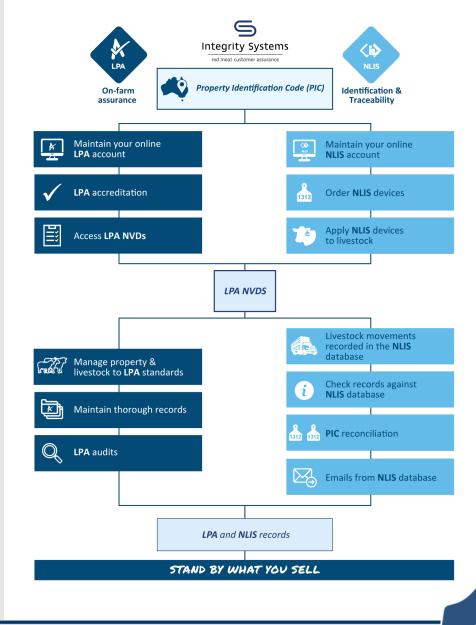

### The red meat integrity system ...

- Ensures Australian red meat is safe to eat and fully traceable
- Provides on-farm assurance, animal identification and traceability from paddock to plate
- Underpins the livestock selling system, giving confidence to buyers, retailers and consumers

### Two programs work together to underpin food safety and traceability on-farm

LPA: On-farm management of food safety, animal welfare and biosecurity risks.

NLIS: Tracks the location of every animal throughout its life.

### LPA ... What it means on-farm

LPA accredited producers commit to carry out on-farm practices that support the integrity of the entire system. This is verified when producers sign LPA NVDs for livestock movements:

- 1. Property risk assessment
- 2. Safe and responsible animal treatments
- 3. Stock foods, fodder crops, grain and pasture treatments
- 4. Preparation for dispatch of livestock
- 5. Livestock transactions and movements
- 6. Biosecurity
- 7. Animal welfare

### **NLIS** ... What it means on-farm

NLIS combines three elements to enable the lifetime traceability of animals:

- 1. All livestock are identified by a visual or electronic eartag/device.
- 2. All physical locations are identified by means of a Property Identification Code (PIC)
- 3. All livestock location data and movements are recorded in a central database.

### LPA NVD ... What it means on-farm

LPA NVDs bring together all on-farm assurance, identification and traceability details - the basis for ensuring a safe and traceable food product.

- 1. The LPA NVD captures food safety information on every animal, every time it moves from property to property, to processors or saleyards.
- NVDs provide evidence of livestock history and on-farm practices when transferring livestock through the value chain.

#### LPA – what producers need to do

- Keep your online LPA account details up-todate
- Maintain your LPA accreditation and renew every three years
- Manage your property and livestock to the seven LPA requirements
- ✓ Keep thorough records as evidence of livestock history and on-farm practices
- Prepare for and participate in an audit, if requested

#### NLIS – what producers need to do

- Keep your online NLIS account details up-todate
- Order and use NLIS tags for every animal on your PIC
- Record movements of livestock in the NLIS database. The timeframes for property to property transfers vary so check what is required for your state.
- Regularly compare your records to the NLIS database to ensure transfers are completed
- ✓ Do a PIC reconciliation if there are differences. If ISC emails you about these, investigate the error.

#### LPA NVDs – what producers need to do

- ✓ Maintain your LPA accreditation to access LPA NVDs.
- ✓ NVDs are a legal document. When ticking boxes on a LPA NVD, it declares your on-farm practices meet LPA requirements ... and customers' expectations.
- ✓ A tick on a NVD needs to be backed up by accurate farm records. This is a pledge that meat has been produced safely, ethically and meets biosecurity requirements – it means you stand by what you sell.
- File your completed NVDs in case of audit. NLIS transfers are part of LPA audits.