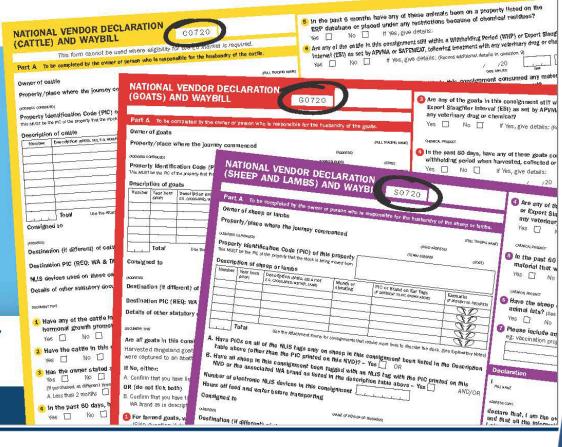

### **NVD** changes in 2020

- Changes to NVD versions for all species
- New eNVD system released
- eDEC decommissioning

### New versions of LPA NVDs for all species NOW AVAILABLE

Identified by version number 0720

Current versions accepted until 31 DECEMBER 2020

New versions only (0720) from 1 JANUARY 2021

STAND BY WHAT YOU SELL

#### Inclusion of destination PIC

It's mandatory in WA and Tasmania but optional for other states

#### **Consignee / destination details**

 The consignee and destination details can be different ...

| NATIONAL VENDOD DEGLADATION                                                                                                                                  |                                                            |                                                                                                                                                                                                                                                                                                            |
|--------------------------------------------------------------------------------------------------------------------------------------------------------------|------------------------------------------------------------|------------------------------------------------------------------------------------------------------------------------------------------------------------------------------------------------------------------------------------------------------------------------------------------------------------|
| NATIONAL VENDOR DECLARATION (CATTLE) AND WAYBILL                                                                                                             | C0720                                                      | (5) In the past 6 months have any of these animals been<br>ERP database or placed under any restrictions becau                                                                                                                                                                                             |
| This form cannot be used where eligibility                                                                                                                   | for the EU market is required.                             | Yes No If Yes, give details:                                                                                                                                                                                                                                                                               |
| Part A To be completed by the owner or person who is response                                                                                                | nsible for the husbandry of the cattle.                    | 6 Are any of the cattle in this consignment still within a Withh                                                                                                                                                                                                                                           |
| Owner of cattle                                                                                                                                              | (FULL TRADIN                                               | Interval (ESI) as set by APVMA or SAFEMEAT, following treat Yes No If Yes, give details: (Record add)                                                                                                                                                                                                      |
| Property/place where the journey commenced                                                                                                                   | (ADDRESS)                                                  | CHEMICAL PRODUCT                                                                                                                                                                                                                                                                                           |
| (ADDRESS CONTINUED)                                                                                                                                          | (TOWN/SUBURB) (STATE                                       | in the past of anyo, have any or the cattle in the con-                                                                                                                                                                                                                                                    |
| Property Identification Code (PIC) of this property This MUST be the PIC of the property that the stock is being moved from                                  |                                                            | was still within a withholding period when harvested, Yes  No  If Yes, give details:                                                                                                                                                                                                                       |
| Description of cattle                                                                                                                                        |                                                            | / /20                                                                                                                                                                                                                                                                                                      |
| Number Description (BREED, SEX, E.O., HEREFORD CROSS STEERS)                                                                                                 | Brands or Earmarks (IF PRESENT OR REQUI                    | 8 In the past 42 days, were any of these cattle a) grazed in a spray risk area; or b) fed fodders cut from a spray drift risk area? (See Expla                                                                                                                                                             |
|                                                                                                                                                              |                                                            | Please include any additional information below     eg: vaccination programs, animal health certification, add                                                                                                                                                                                             |
|                                                                                                                                                              | require more lines to describe the stock. (See Explanator) | y Notes)                                                                                                                                                                                                                                                                                                   |
| Consigned to                                                                                                                                                 | SON OR BUSINESS)                                           | Declaration                                                                                                                                                                                                                                                                                                |
| ,                                                                                                                                                            | •                                                          | FULL NAME                                                                                                                                                                                                                                                                                                  |
| Destination PIC (REQ: WA & TAS)  NLIS devices used on these cattle  Details of other statutory documents relating to this move                               | Number of rumen devices                                    | declare that, I am the owner or the person responsible for and that all the information in part A of this document is t have read and understood all the questions that I have and the explanatory notes, and that, while under my control, the material (including meat and bone meal) in breach of State |
|                                                                                                                                                              | / /2                                                       | O Signature*                                                                                                                                                                                                                                                                                               |
| DOCUMENT TYPE NUMBER                                                                                                                                         | OFFICE OF ISSUE EXPIRY DAT                                 | *Only the person whose name appears above may sign this declaration, or make a                                                                                                                                                                                                                             |
| 1 Have any of the cattle in this consignment ever in hormonal growth promotant (HGP)? (Use a second                                                          |                                                            | Tel no Fax no Emall                                                                                                                                                                                                                                                                                        |
| Yes No                                                                                                                                                       |                                                            | Part B To be completed by the person in charge of the cattle w                                                                                                                                                                                                                                             |
| 2 Have the cattle in this consignment ever in their li Yes No (See Explanatory Notes)                                                                        | ves been fed feed containing animal fa                     |                                                                                                                                                                                                                                                                                                            |
|                                                                                                                                                              | and the late black 0                                       | Movement commenced: / /20 : (ar                                                                                                                                                                                                                                                                            |
| 3 Has the owner stated above owned these cattle si Yes No If No, how long were the ca (If purchased at different times, tick the box corresponding to the ti | ttle obtained or purchased?                                | Vehicle registration number(s)*:                                                                                                                                                                                                                                                                           |
|                                                                                                                                                              | months D. more than 12 months                              | I am the perso                                                                                                                                                                                                                                                                                             |
| 4 In the past 60 days, have any of these cattle been Yes No If Yes, attach a list of the by-produlast fed and a copy of an analysts                          | uct stockfeeds, date when                                  | movement and declare all the information in Part B is tri Signature Date  *When more than one truck is carrying the cattle, other vehicle registration no                                                                                                                                                  |

### What's changed?

Removal of the agent's declaration section.