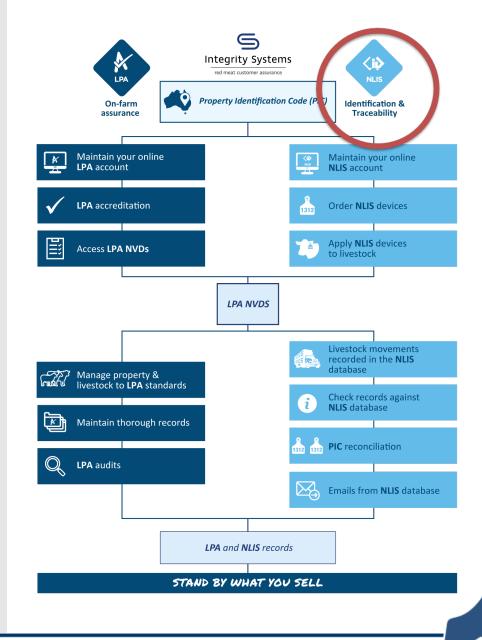

### Two programs work together to underpin food safety and traceability on-farm

LPA: On-farm management of food safety, animal welfare and biosecurity risks.

NLIS: Tracks the location of every animal throughout its life.

### LPA ... What it means on-farm

LPA accredited producers commit to carry out on-farm practices that support the integrity of the entire system. This is verified when producers sign LPA NVDs for livestock movements:

- 1. Property risk assessment
- 2. Safe and responsible animal treatments
- 3. Stock foods, fodder crops, grain and pasture treatments
- 4. Preparation for dispatch of livestock
- 5. Livestock transactions and movements
- 6. Biosecurity
- 7. Animal welfare

### **NLIS** ... What it means on-farm

NLIS combines three elements to enable the lifetime traceability of animals:

- 1. All livestock are identified by a visual or electronic eartag/device.
- 2. All physical locations are identified by means of a Property Identification Code (PIC)
- 3. All livestock location data and movements are recorded in a central database.

### LPA NVD ... What it means on-farm

LPA NVDs bring together all on-farm assurance, identification and traceability details - the basis for ensuring a safe and traceable food product.

- 1. The LPA NVD captures food safety information on every animal, every time it moves from property to property, to processors or saleyards.
- NVDs provide evidence of livestock history and on-farm practices when transferring livestock through the value chain.

#### LPA – what producers need to do

- Keep your online LPA account details up-todate
- Maintain your LPA accreditation and renew every three years
- Manage your property and livestock to the seven LPA requirements
- ✓ Keep thorough records as evidence of livestock history and on-farm practices
- Prepare for and participate in an audit, if requested

#### NLIS – what producers need to do

- Keep your online NLIS account details up-todate
- Order and use NLIS tags for every animal on your PIC
- Record movements of livestock in the NLIS database. The timeframes for property to property transfers vary so check what is required for your state.
- Regularly compare your records to the NLIS database to ensure transfers are completed
- ✓ Do a PIC reconciliation if there are differences. If ISC emails you about these, investigate the error.

#### LPA NVDs – what producers need to do

- ✓ Maintain your LPA accreditation to access LPA NVDs.
- ✓ NVDs are a legal document. When ticking boxes on a LPA NVD, it declares your on-farm practices meet LPA requirements ... and customers' expectations.
- ✓ A tick on a NVD needs to be backed up by accurate farm records. This is a pledge that meat has been produced safely, ethically and meets biosecurity requirements – it means you stand by what you sell.
- File your completed NVDs in case of audit. NLIS transfers are part of LPA audits.