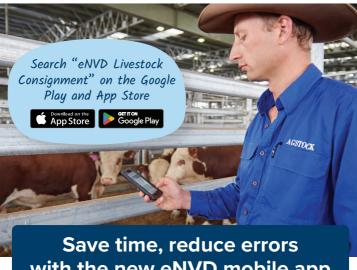

## with the new eNVD mobile app

- Offline mobile solution saves time and reduces errors
- Move consignments without mobile coverage using QR codes to transfer info
- Easy and accurate way to complete NVDs
- Transfer information through the supply chain
- Easy to read and understand, doesn't get lost
- \$30 discount on LPA reaccreditation

Learn more about the eNVD Livestock Consignments app

eNVD is the faster, easier way to complete livestock consignments.