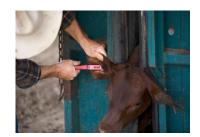

A C C R E D I T E D

The NLIS Cattle program relies on electronic radio-frequency identification devices to identify livestock and record their movements on the NLIS database so that animals can be traced individually.

The NLIS Cattle RFID standard details minimum mandatory specifications for accredited devices supplied to producers. Devices approved under this standard may be an ear tag, or a rumen bolus/ear tag combination.

#### Colour of devices

Other than rumen boluses, which are inserted into the rumen, in Australia, cattle breeder devices must be white and post-breeder devices orange.







If the device is a rumen bolus, a large non-recyclable permanent ear tag in white (for breeder devices) or orange (for post-breeder devices) must be supplied with the bolus. As an alternat