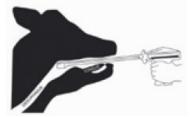

that animals can be traced individually.

The NLIS Cattle RFID standard details minimum mandatory specifications for accredited devices supplied to producers. Devices approved under this standard may be an ear tag, or a rumen bolus/ear tag combination.

#### Colour of devices

Other than rumen boluses, which are inserted into the rumen, in Australia, cattle breeder devices must be white and post-breeder devices orange.







If the device is a rumen bolus, a large non-recyclable permanent ear tag in white (for breeder devices) or orange (for post-breeder devices) must be supplied with the bolus. As an alternative, a triangular, light green visual tag may be used. The word RUMEN, the NLIS logo, and the words DO NOT REMOVE must be printed on the visual tag.



Correct placement of ear tag



Correct placement of rumen bolus

#### **Accreditation status**

Devices that perform well after six months of a field trial may be granted **conditional accreditation**. This allows the product to be sold as an NLIS device. Devices that still perform well at 12, 24 and 36 month intervals are usually granted **full accreditation** after three years.

## Full accreditation status

These devices have full NLIS accreditation status. Most of the examples below are white breeder devices. If the device is an ear tag, the equivalent post-breeder tag is orange. Post-breeder tags are applied to cattle no longer on their property of birth.

Note: See Page 3 for manufacturers' contact details.

| RFID type      | Product name / Description