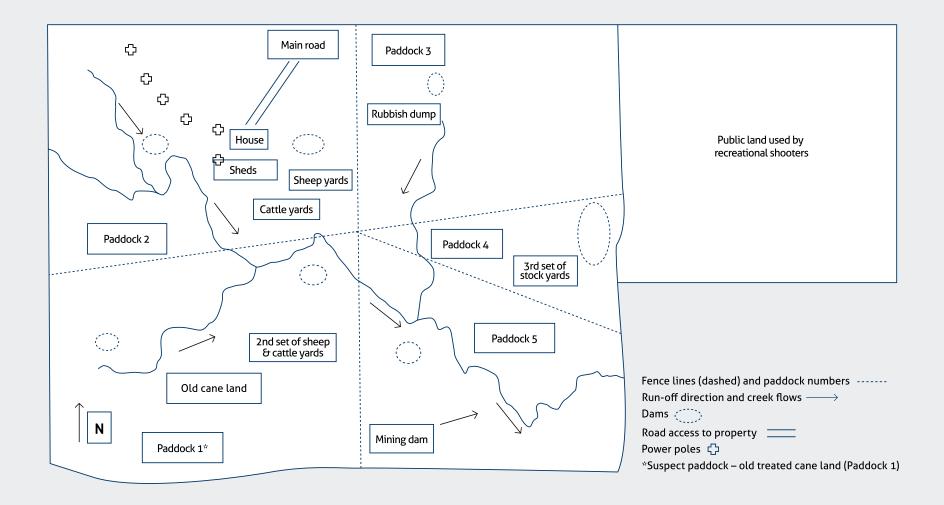

# Kan A REQUIREMENT #1 - Property risk assessment – map

Draw or print out a map of your property. Highlight the location of old batteries, farm rubbish tips, old painted timbers, commercial painted surfaces (e.g. 200L drums), machinery and any potential chemical storage or disposal area, or land which shares a boundary with public land (e.g. roadways, railways, State Forest, National Park etc). \*You can complete and save property risk assessments and biosecurity plans online in your LPA account.

## **Q** LPA REQUIREMENT #1 - Property risk assessment documentation

The risk assessment involves mapping the property for potential risk sites and recording management of such sites, to ensure a livestock producer is doing all they can to prevent unacceptable levels of persistent chemicals and physical contaminants entering the meat they produce. The risk assessment should be reviewed periodically and updated according to changes in land use and management. Responses to the risk assessment questions and the map must be documented and filed, and both made available should the property be subject to an LPA audit. *You can complete and save property risk assessments and biosecurity plans online in your LPA account.* 

| Possible risk / risk site<br>(refer to property map)                                 | Reason or risk identified                                                                                                                                              | Results received<br>(soil or fat samples)        | Description of how site is managed to eliminate the risk of livestock contamination                                                                                                                                                                             | Date<br>reviewed | Action required?       |
|--------------------------------------------------------------------------------------|------------------------------------------------------------------------------------------------------------------------------------------------------------------------|--------------------------------------------------|-----------------------------------------------------------------------------------------------------------------------------------------------------------------------------------------------------------------------------------------------------------------|------------------|------------------------|
| Rubbish dump                                                                         | Old chemical drums, batteries,<br>food scraps                                                                                                                          | Soil sample; Dieldren<br>0.20mg/kg BHC 0.40mg/kg | Rubbish dump fenced out 2005                                                                                                                                                                                                                                    | 31/07/2021       | Review in<br>12 months |
| Stock yards                                                                          | Plunge dip<br>Timber yards treated for termite<br>control                                                                                                              | NA                                               | Cattle and sheep yards – plunge dip no longer in use and section of yards not used. Aware of timber yards treated for termite control.                                                                                                                          | 3/07/2021        | No                     |
| Chemical storage shed and wash<br>down area<br>Sheds<br>Machinery sheds<br>Machinery | Sump oil and old batteries<br>Timber treated for termite<br>control<br>Hydraulic oil on machinery<br>Chemical storage and area<br>used to clean our spray<br>equipment | NA                                               | Sheds – have area where old batteries and sump oil placed,<br>fenced 2007 and also contains washed chemical drums ready<br>for DrumMuster collection. Aware of machinery with oil leaks<br>and endeavour not to leave machinery in paddocks where<br>stock are. | D                | 5                      |
| Power poles                                                                          | Organochlorine ground treated poles                                                                                                                                    | Soil sample: Dieldren<br>0.60mg/kg               | Power poles to house and sheds are pre-1987. Organochlorine ground treated poles. Old pole removed from paddock.                                                                                                                                                |                  |                        |
| Mining dam                                                                           | Possible heavy metals                                                                                                                                                  |                                                  | Stock not allowed access to dam. Stock in paddock must be<br>on clean feed for 60 days before they can go to slaughter.                                                                                                                                         |                  |                        |
| Paddock 1<br>Old cane paddock                                                        | Paddock 1 old treated cane paddock                                                                                                                                     | Soil sample: DDT 0.15mg/kg                       | Sale cattle restricted access. Stock in paddock must be on clean feed for 60 days before slaughter.                                                                                                                                                             |                  |                        |
| Public road / adjacent public land                                                   | Potential for physical<br>contamination<br>Rubbish from travellers<br>including lead batteries                                                                         | NA                                               | Gates locked. Areas neighbouring public roads/lands checked for rubbish on a regular basis. Rubbish removal as required.                                                                                                                                        |                  |                        |
| Potential physical contamination                                                     | Potential for physical contamination                                                                                                                                   | NA                                               | Potential for physical contamination minimised by collection<br>of all loose fencing wire / clear policy regarding the use of<br>firearms on the property.                                                                                                      |                  |                        |