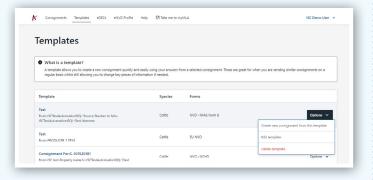

a. Navigate to the Templates list, then select 'Options' and choose 'Create new consignment from this template' from the dropdown menu. You can also select 'Edit template' from this dropdown menu, enabling you to customise the template to suit future needs.