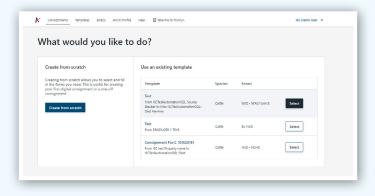

b. Select **'Create new consignment'** from the eNVD home page, then select the template from the list on the right-hand side and **'Select'**.

For more information and support on the eNVD Livestock Consignments app, visit www.integritysystems.com.au/envd-help or contact ISC Customer Service on 1800 683 111.