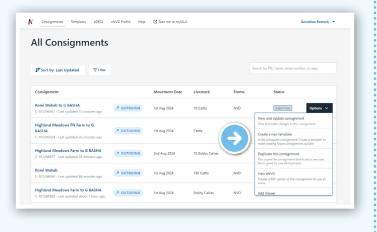

On the eNVD web platform, navigate to the consignment you wish to use as a template in the 'All Consignments' list, then select 'Options'.

2 From the dropdown menu, select 'Create a new template'.

You can also access this option from the '**Options**' dropdown menu at the top of the individual consignment summary page.