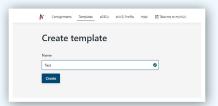

A Name your template, then select 'Create'.

5 Your template will then appear in the Templates list.

You can navigate to the Templates list at any time from the top menu of the eNVD web platform.

7

You can create a new consignment using a template in two ways: